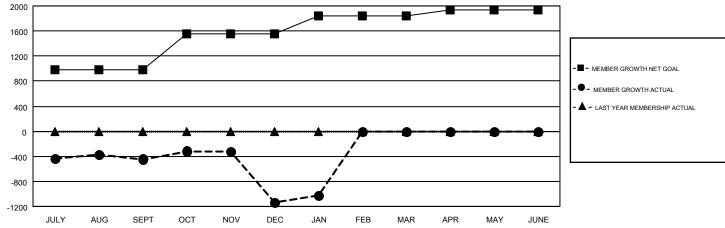

## GOALS AND ACTUAL MEMBERS CUMULATIVE

| DROPPED CLUBS: 42 |           | 190 CLUBS OF 597 ADDED 1 OR MORE<br>NEW MEMBERS | GENDER DISTRIBUTION  MALE 14,833 (74.55%) |                |       |
|-------------------|-----------|-------------------------------------------------|-------------------------------------------|----------------|-------|
| DROPPED MEMBERS   |           |                                                 | FEMALE                                    | 5,065 (25.45%) |       |
| DECEASED          | 26<br>817 | CLICK HERE FOR CUMULATIVE                       | TOTAL FAMILY UNIT MEMBERS                 |                | 6,778 |
| OTHER 1,626       |           | MEMBERSHIP DATA                                 | FAMILY MEMBERS PAYING HALF                |                | 3,638 |
| TOTAL             | 2,469     |                                                 |                                           |                |       |

## GMT MONTHLY MEMBERSHIP PROGRESS REPORT

Results as of: 1/31/2018

Multiple District 3233

GMT: ANIL TULSYAN

LOCATION: INDIA

GMT CA 6

|               | Club          | s         |               | Members               |                           |                         |                                                    |  |
|---------------|---------------|-----------|---------------|-----------------------|---------------------------|-------------------------|----------------------------------------------------|--|
|               | RESULTS FOR   | 2017-2018 |               | RESULTS FOR 2017-2018 |                           |                         |                                                    |  |
| QUARTER       | NEW CLUB GOAL | NEW CLUBS | DROPPED CLUBS | QUARTER               | MEMBER GROWTH NET<br>GOAL | MEMBER GROWTH<br>ACTUAL | DROPPED<br>MEMBERS ACTUAL<br>(including transfers) |  |
| JULY/AUG/SEPT | 22            | 16        | 5             | JULY/AUG/SEPT         | 985                       | 656                     | 1,055                                              |  |
| OCT/NOV/DEC   | 10            | 8         | 35            | OCT/NOV/DEC           | 565                       | 511                     | 1,150                                              |  |
| JAN/FEB/MAR   | 6             | 2         | 2             | JAN/FEB/MAR           | 290                       | 405                     | 264                                                |  |
| APR/MAY/JUNE  | 4             | 0         | 0             | APR/MAY/JUNE          | 100                       | 0                       | 0                                                  |  |