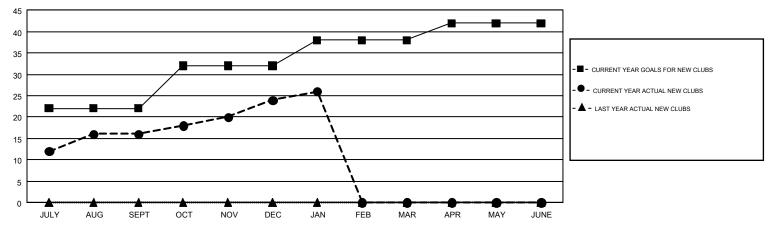

## GOALS AND ACTUAL NEW CLUBS CUMULATIVE

## GMT MONTHLY MEMBERSHIP PROGRESS REPORT

Results as of: 1/31/2018

Multiple District 3233

GMT: ANIL TULSYAN

LOCATION: INDIA

GMT CA 6

|               | Club          | s         |               | Members               |                           |                         |                                                    |  |
|---------------|---------------|-----------|---------------|-----------------------|---------------------------|-------------------------|----------------------------------------------------|--|
|               | RESULTS FOR   | 2017-2018 |               | RESULTS FOR 2017-2018 |                           |                         |                                                    |  |
| QUARTER       | NEW CLUB GOAL | NEW CLUBS | DROPPED CLUBS | QUARTER               | MEMBER GROWTH NET<br>GOAL | MEMBER GROWTH<br>ACTUAL | DROPPED<br>MEMBERS ACTUAL<br>(including transfers) |  |
| JULY/AUG/SEPT | 22            | 16        | 5             | JULY/AUG/SEPT         | 985                       | 656                     | 1,055                                              |  |
| OCT/NOV/DEC   | 10            | 8         | 35            | OCT/NOV/DEC           | 565                       | 511                     | 1,150                                              |  |
| JAN/FEB/MAR   | 6             | 2         | 2             | JAN/FEB/MAR           | 290                       | 405                     | 264                                                |  |
| APR/MAY/JUNE  | 4             | 0         | 0             | APR/MAY/JUNE          | 100                       | 0                       | 0                                                  |  |